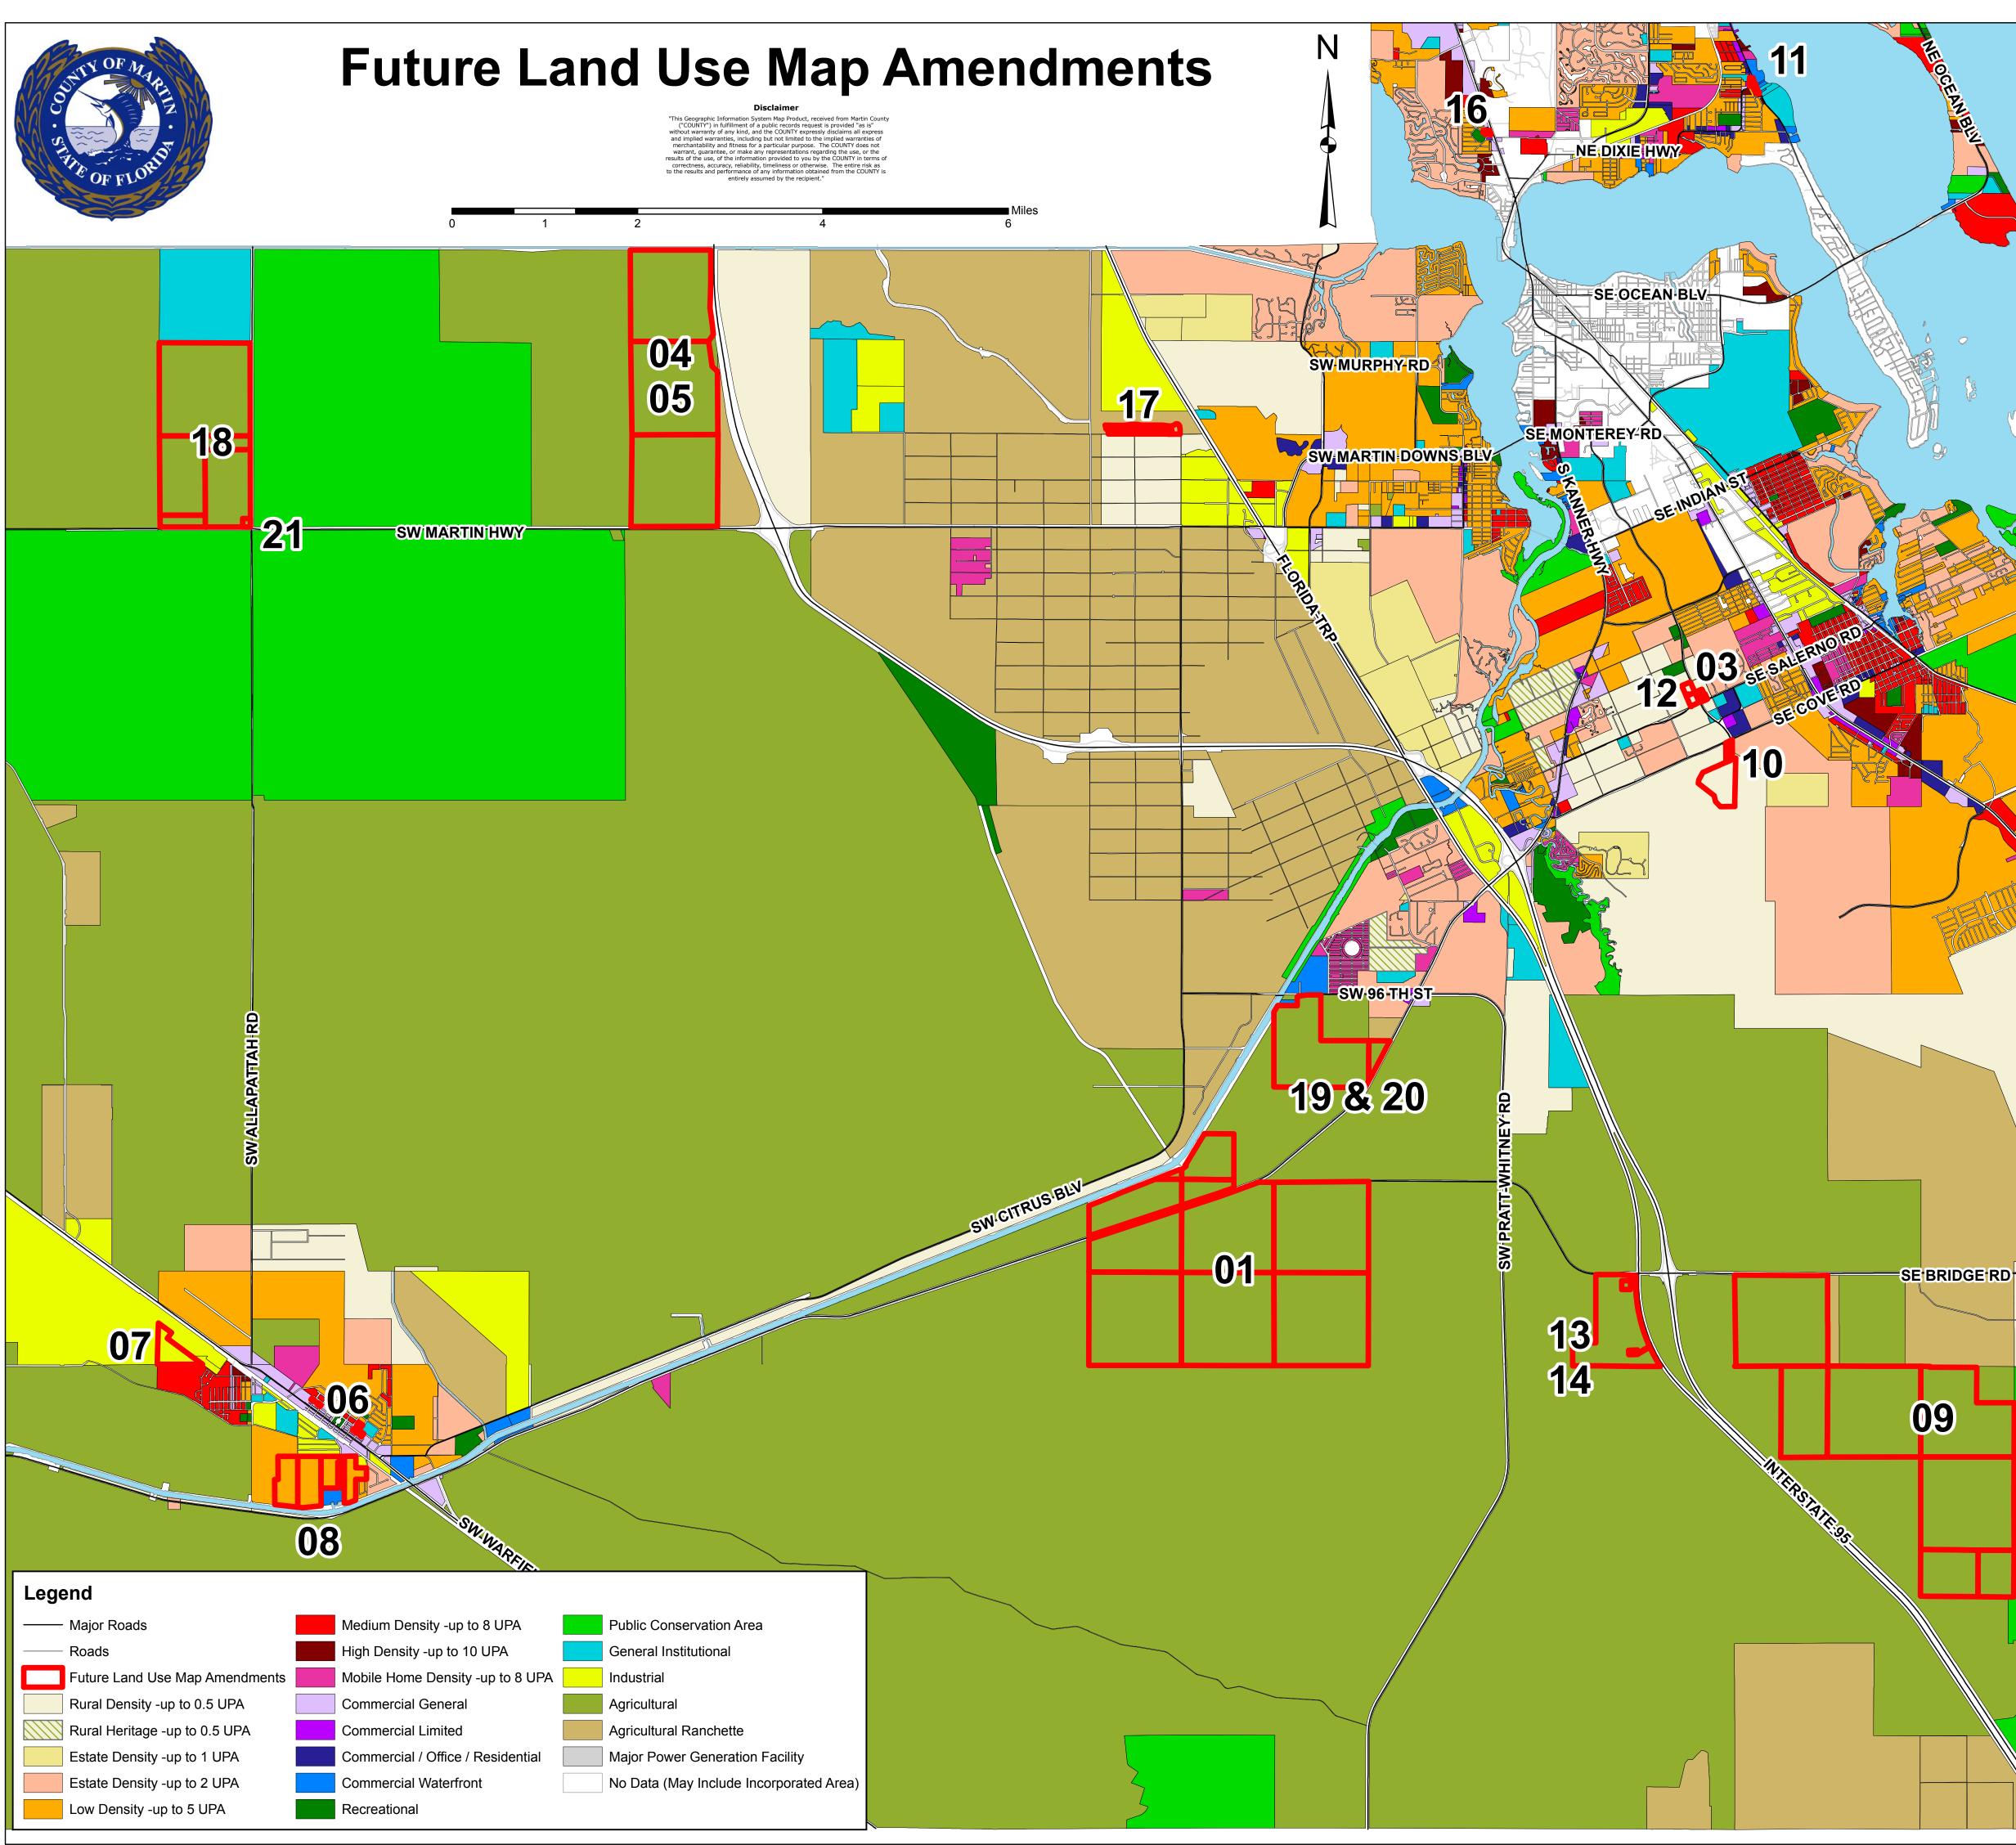

## Future Land Use Map Amendments

|        | <u>Name</u>                                  | <u>CPA</u>               |
|--------|----------------------------------------------|--------------------------|
|        | 01. St. Lucie Partners LLC                   | CPA 2010-01              |
|        | 02. Bridgewater                              | CPA 2010-02              |
|        | 03. Visiting Nurses Association              | CPA 2010-03              |
|        | 04 & 05. Sunrise Groves                      | CPA 2010-04, CPA 2010-05 |
| ,<br>, | 06. Infill Parcels - Post                    | CPA 2010-06              |
| >      | 07. Industrial Parcel - Post/Wall            | CPA 2010-07              |
| 2      | 08. Waterway Parcels - Post                  | CPA 2010-08              |
| Jen -  | 09. Canopus Sound LLC                        | CPA 2010-09              |
|        | 10. Via Claudia LLC                          | CPA 2010-10              |
|        | 11. AA Marina, LLLP & Jensen Beach Prop. LLC | CPA 2010-11              |
|        | 12. Abundant Life Ministries                 | CPA 2010-12              |
|        | 13 & 14. Groves 12 LLC                       | CPA 2010-13, CPA 2010-14 |
|        | 15. Hobe Sound Village                       | CPA 2010-15              |
|        | 16. Baker North                              | CPA 2010-16              |
|        | 17. Canopy Creek PUD                         | CPA 2010-17              |
|        | 18. B4 Groves TDR                            | CPA 2010-18              |
|        | 19 & 20. 7th Edition                         | CPA 2010-19, CPA 2010-20 |
|        | 21. B4 Groves ESN                            | CPA 2010-21              |
|        |                                              |                          |